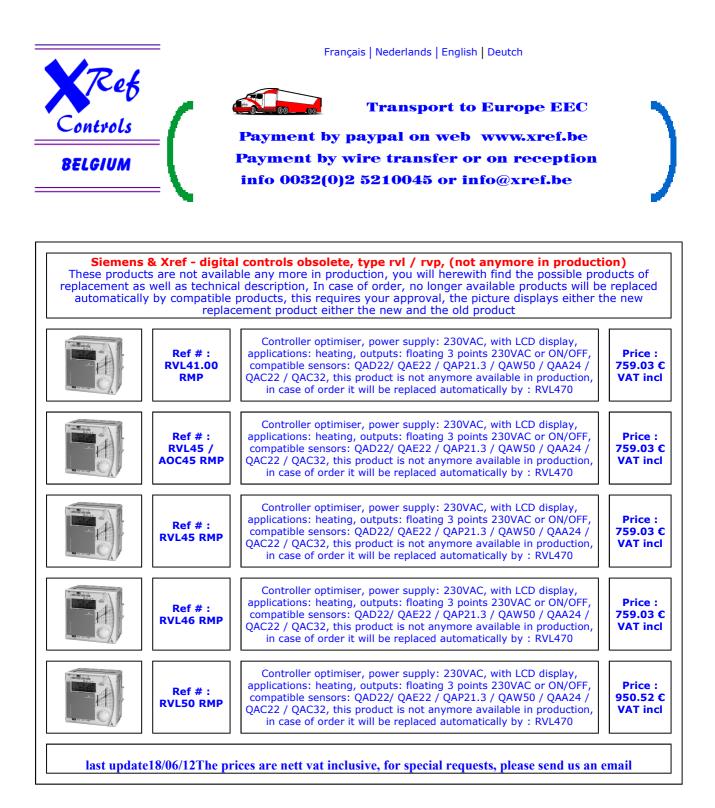

| Stock information          | explanation                                       |
|----------------------------|---------------------------------------------------|
| *                          | Normal stock 1 to 2 pieces                        |
| **                         | Normal stock 2 to 5 pieces                        |
| ***                        | Normal stock 5 to 10 pieces                       |
| ****                       | Normal stock +10 pieces                           |
| ? x                        | limited stock, always inform before ordering      |
| (a)                        | normal delay in (a) x week, i case of stock break |
| in case of urgent delivery | always call us before ordering                    |

| Ordering method | Payment method |
|------------